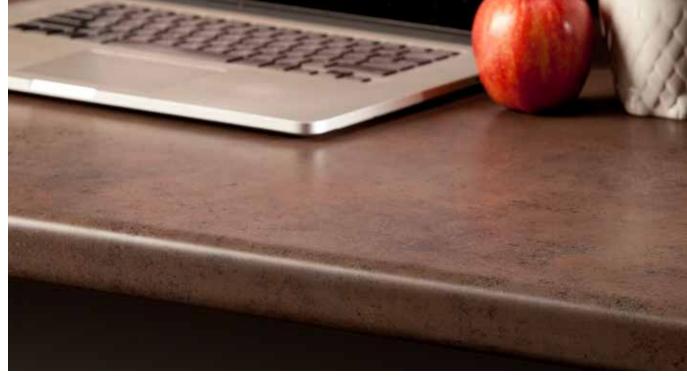

# **Futura**Double-Radius Edge

Futura is a contemporary, seamless, double-radius edge that emulates the "slab" effect of solid stone surfaces.

Bold, yet refined, the Futura edge is an attractive option for VT Dimensions countertops. It's ideal for taking kitchen, bath, and workspace remodels to the next level, while still leaving room in the budget.