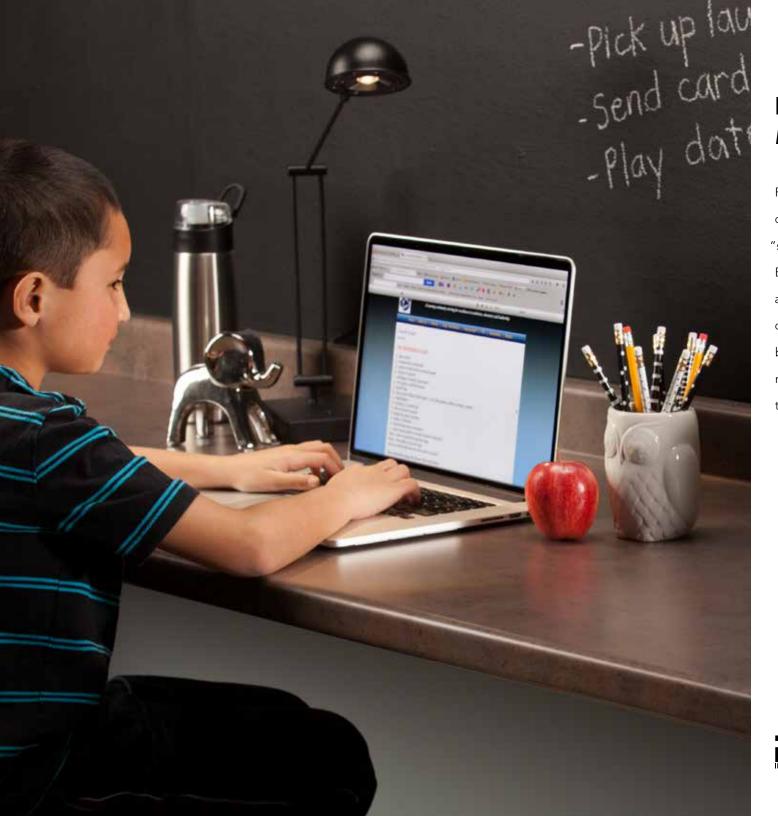

# **Futura**Double-Radius Edge

Futura is a contemporary, seamless, double-radius edge that emulates the "slab" effect of solid stone surfaces.

Bold, yet refined, the Futura edge is an attractive option for VT Dimensions countertops. It's ideal for taking kitchen, bath, and workspace remodels to the next level, while still leaving room in the budget.

#### **Expect More from VT Dimensions**

Bring together modern style, intriguing depth, and the seamless edge you want with the beautifully contoured look of VT Dimensions countertops.

Beyond the beauty, you'll have the assurance of knowing VT fabricates the whole countertop from top to bottom—not just the laminate surface—for consistent quality and service. And you get a 1-year warranty you can count on.